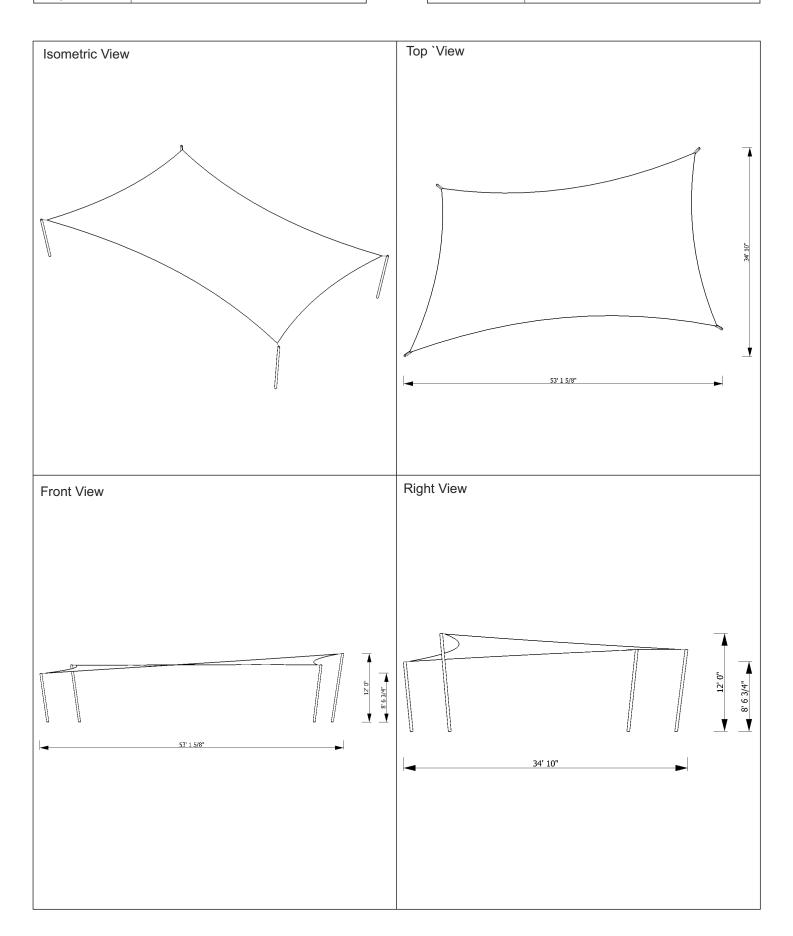

### **MPanel InSite - General Layout**

| Client    | Mattituck Library |
|-----------|-------------------|
| Project   | Shade Sail        |
| Project # | 0-0               |

| Date       | 7/2/2024                  |
|------------|---------------------------|
| Entered by | MH                        |
| Units      | Feet inches and fractions |