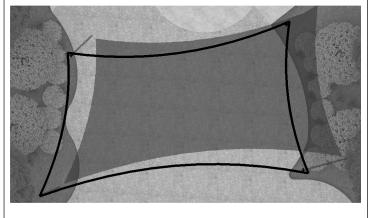

### **MPanel InSite - Shadow analysis**

| Client    | Mattituck Library |
|-----------|-------------------|
| Project   | Shade Sail        |
| Project # | 0-0               |
| Date      | 7/2/2024          |

| Location  | NY      |
|-----------|---------|
| Latitude  | 41 N    |
| Longitude | 74W     |
| Time Zone | GMT - 5 |

7/4/2024 10:00 AM

7/4/2024 12:00 PM

7/4/2024 2:00 PM

7/4/2024 4:00 PM