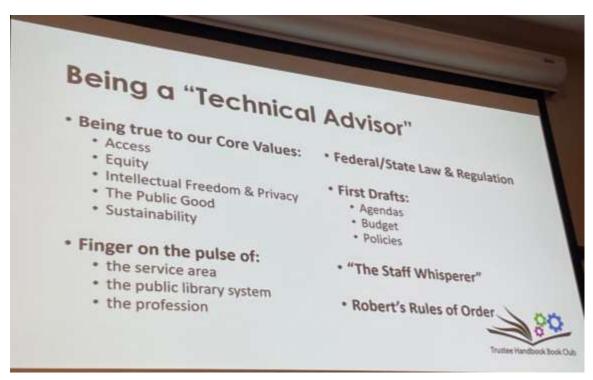

#### Trustee Handbook Book Club for Directors

A new edition of the Handbook for Library Trustees of New York State was published in 2023. The new Handbook touches on important governance issues such as board structure and committees, the intersection of governance work with sustainability, equity, diversity, and inclusion; the nuances of Open Meetings Law and more. For several years, the "Trustee Handbook Book Club" program has been held online to help library trustees learn more about their roles and responsibilities.

Notes: Role of the Director = co leader of the library board. Director manages, board governs, friends support. Board sets three things: strategic goals, approves budget, policy making. Director = day to day: staff, budget, policy – guiding the board in their governance. Director is the technical advisor and facilitator of the board.