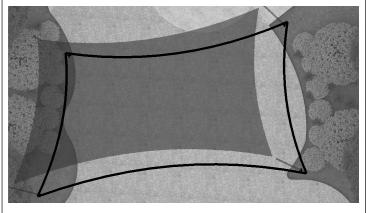

### **MPanel InSite - Visualization**

| Client    | Mattituck | Mattituck Library  |        |  |  |
|-----------|-----------|--------------------|--------|--|--|
| Project   | Shade Sa  | Shade Sail         |        |  |  |
| Project # | 0-0       | 0-0 Date: 7/2/2024 |        |  |  |
| sq feet   | Sails     | Framed             | Sum    |  |  |
| Area      | 1030.9    | 0.0                | 1030.9 |  |  |
| Site Area | 1226.4    | 0.0                | 1226.4 |  |  |
| Perimeter | 153.2     | 0.0                | 153.2  |  |  |
| Count     | 1         | 0                  | 1      |  |  |

### **MPanel InSite - General Layout**

| Client    | Mattituck Library |
|-----------|-------------------|
| Project   | Shade Sail        |
| Project # | 0-0               |

| Date       | 7/2/2024                  |
|------------|---------------------------|
| Entered by | MH                        |
| Units      | Feet inches and fractions |