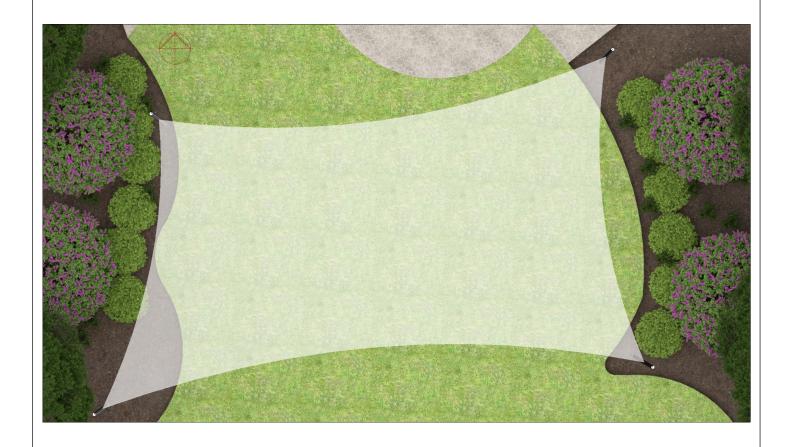

### **MPanel InSite - Visualization**

| Client    | Mattituck | Mattituck Library  |        |  |  |
|-----------|-----------|--------------------|--------|--|--|
| Project   | Shade Sa  | Shade Sail         |        |  |  |
| Project # | 0-0       | 0-0 Date: 7/2/2024 |        |  |  |
| sq feet   | Sails     | Framed             | Sum    |  |  |
| Area      | 1030.9    | 0.0                | 1030.9 |  |  |
| Site Area | 1226.4    | 0.0                | 1226.4 |  |  |
| Perimeter | 153.2     | 0.0                | 153.2  |  |  |
| Count     | 1         | 0                  | 1      |  |  |