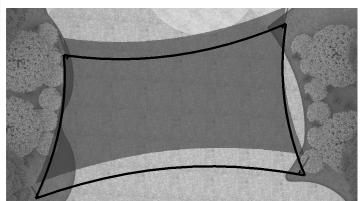

# **MPanel InSite - Shadow analysis**

| Client    | Mattituck Library |
|-----------|-------------------|
| Project   | Shade Sail        |
| Project # | 0-0               |
| Date      | 7/2/2024          |

| Location  | NY      |
|-----------|---------|
| Latitude  | 41 N    |
| Longitude | 74W     |
| Time Zone | GMT - 5 |

7/4/2024 10:00 AM

7/4/2024 12:00 PM

7/4/2024 2:00 PM

7/4/2024 4:00 PM

1171 East Main Street Riverhead, NY 11901 Phone: (631) 369-8181