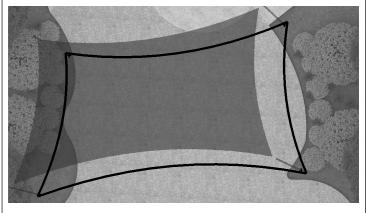

# **MPanel InSite - Visualization**

| Client    | Mattituck | Mattituck Library  |        |  |  |  |
|-----------|-----------|--------------------|--------|--|--|--|
| Project   | Shade Sa  | il                 |        |  |  |  |
| Project # | 0-0       | 0-0 Date: 7/2/2024 |        |  |  |  |
| sq feet   | Sails     | Sails Framed Sum   |        |  |  |  |
| Area      | 1030.9    | 0.0                | 1030.9 |  |  |  |
| Site Area | 1226.4    | 0.0                | 1226.4 |  |  |  |
| Perimeter | 153.2     | 0.0                | 153.2  |  |  |  |
| Count     | 1 0 1     |                    |        |  |  |  |

# **MPanel InSite - General Layout**

| Client    | Mattituck Library |
|-----------|-------------------|
| Project   | Shade Sail        |
| Project # | 0-0               |

| Date       | 7/2/2024                  |
|------------|---------------------------|
| Entered by | MH                        |
| Units      | Feet inches and fractions |