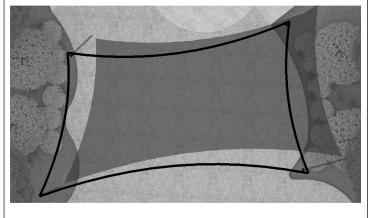

# **MPanel InSite - Shadow analysis**

| Client    | Mattituck Library |
|-----------|-------------------|
| Project   | Shade Sail        |
| Project # | 0-0               |
| Date      | 7/2/2024          |

| Location  | NY      |
|-----------|---------|
| Latitude  | 41 N    |
| Longitude | 74W     |
| Time Zone | GMT - 5 |

7/4/2024 10:00 AM

7/4/2024 12:00 PM

7/4/2024 2:00 PM

7/4/2024 4:00 PM

1171 East Main Street Riverhead, NY 11901 Phone: (631) 369-8181