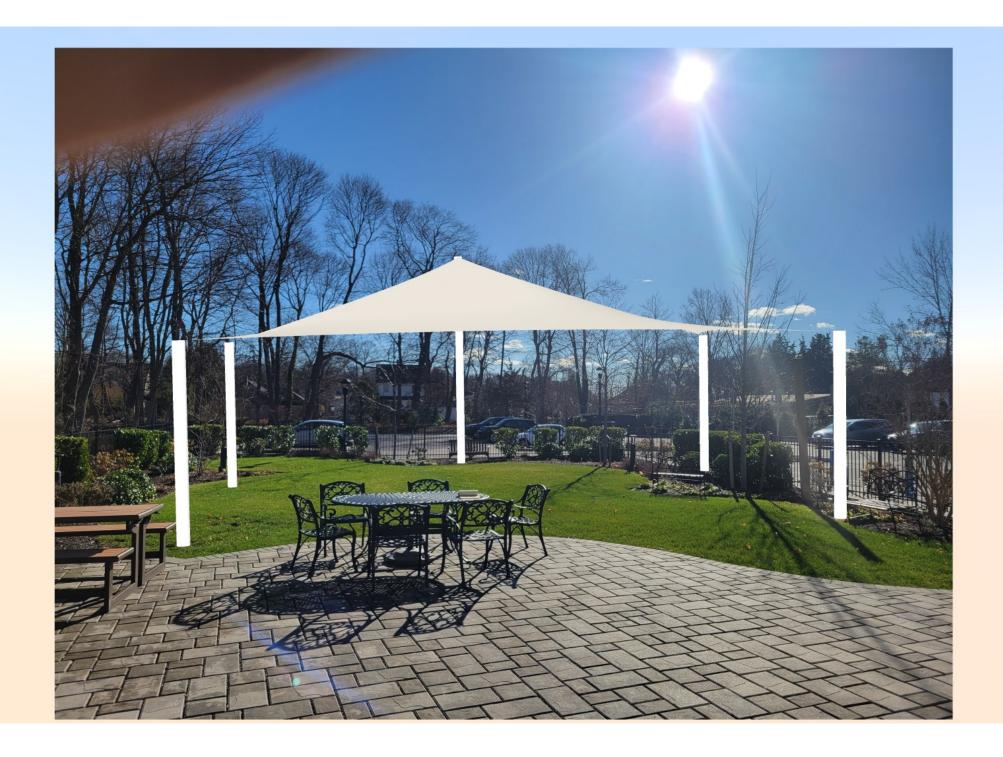

The Roschelle Foundation awarded the Library with a \$2,500 grant towards the Rainbow Collection. The collection has been purchased and will be installed upon the completion of the shade sail. The grant will go towards hiring a handyman or contractor to install the instruments. I'm also in the process of having a small rock with a plaque indicating that the Roschelle Foundation funded the instruments.